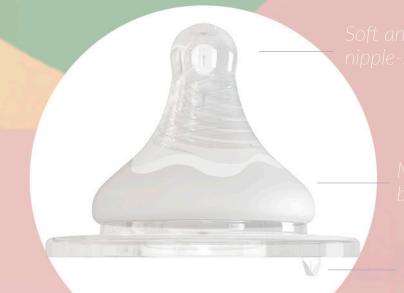

Soft and flexible nipple-shaped tip

Matt finish to resemble breast skin

- Anti-colic valve

## Soft and flexible tip

Made from soft, flexible silicone that does not interfere with a baby's sucking reflex. Specially shaped design helps prevent the teat from collapsing.

The anti-colic valve allows excess air to escape, preventing it from entering the food. This reduces the risk of colic.