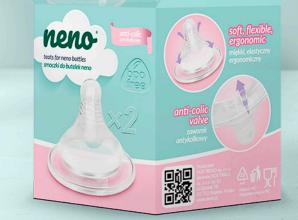

Soft and flexible nipple-shaped tip

Matt finish to resemble breast skin

- Anti-colic valve

## Soft and flexible tip

Made from soft, flexible silicone that does not interfere with a baby's sucking reflex. Specially shaped design helps prevent the teat from collapsing.

The anti-colic valve allows excess air to escape, preventing it from entering the food. This reduces the risk of colic.