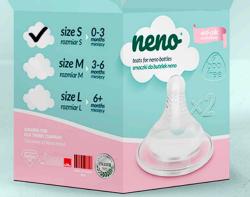

3 sizes

compatible with neno bottles

AWARDS FOR KGK TREND Neno brand owner:

## In every size

Neno bottle teats are available in three sizes: S, M and L. Choose the right one for your baby's age and benefit from the two anti-colic teats included.

L

0

S

3-6 months