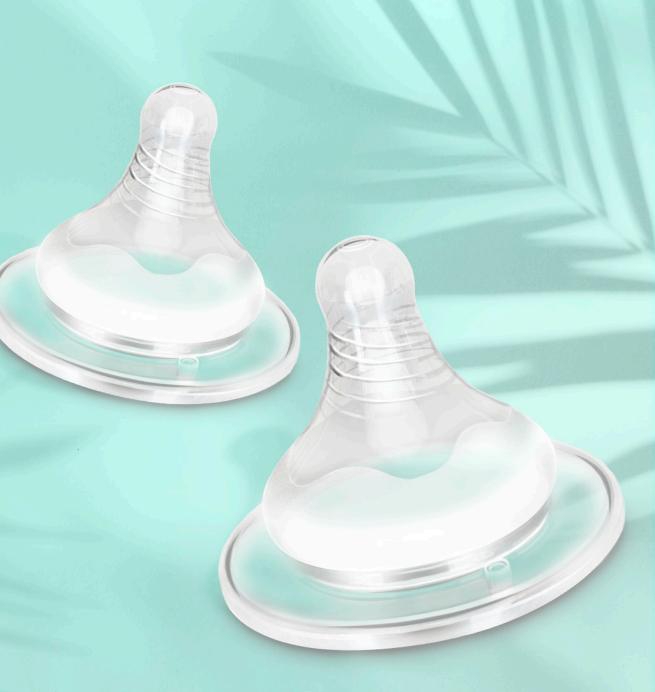

## Comfortable feeding for your baby

The perfect teat for feeding from the very first days of life. It makes bottle feeding easier, but doesn't discourage your baby from breastfeeding. The teat fits all bottles included with Neno breast pumps, as well as the Neno Bottle 150 ml, Neno Bottle 240 ml, and Neno Bottle 300 ml.

Soft and flexible nipple-shaped tip

Matt finish to resemble breast skin

- Anti-colic valve

## Soft and flexible tip

Made from soft, flexible silicone that does not interfere with a baby's sucking reflex. Specially shaped design helps prevent the teat from collapsing.

The anti-colic valve allows excess air to escape, preventing it from entering the food. This reduces the risk of colic.