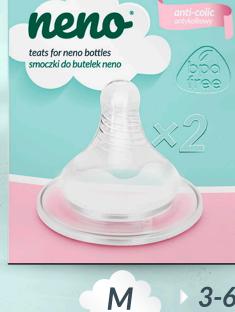

## Comfortable feeding for your baby

The perfect teat for feeding from the very first days of life. It makes bottle feeding easier, but doesn't discourage your baby from breastfeeding. The teat fits all bottles included with Neno breast pumps, as well as the Neno Bottle 150 ml, Neno Bottle 240 ml, and Neno Bottle 300 ml.

## In every size

Neno bottle teats are available in three sizes: S, M and L. Choose the right one for your baby's age and benefit from the two anti-colic teats included.

L

0

S

3-6 months