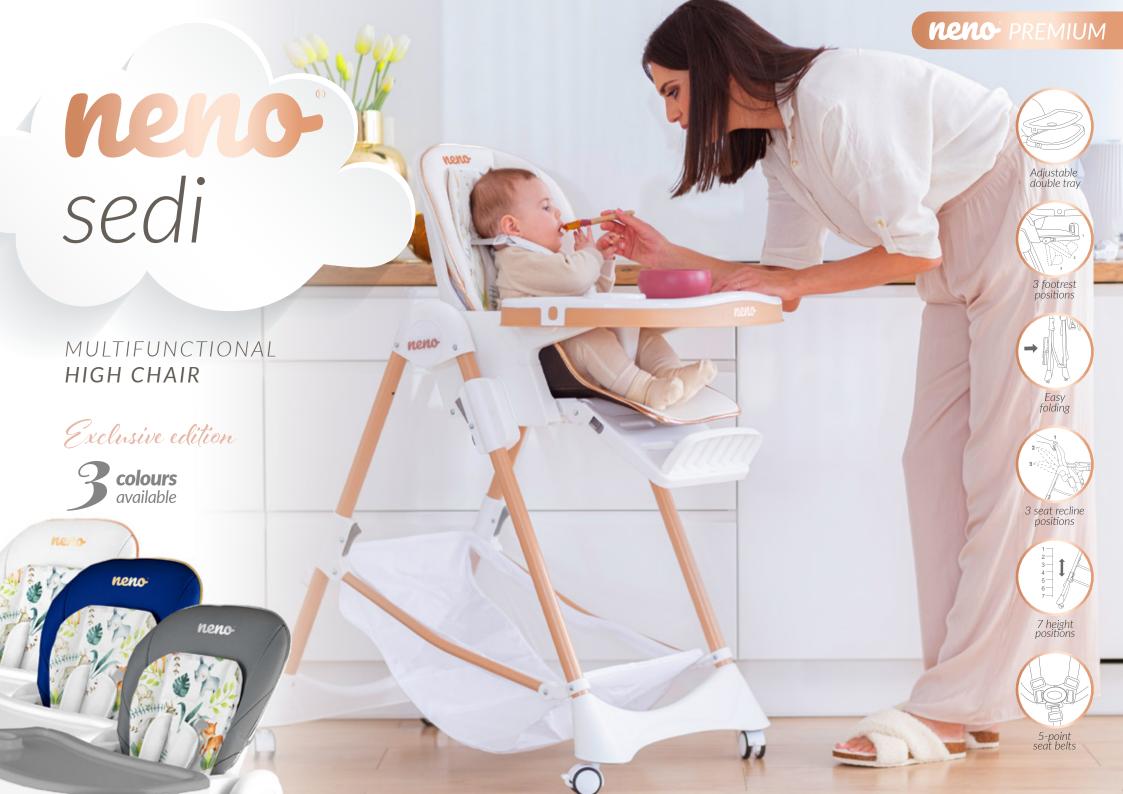

### More than a high chair

You probably feel that it is time for your toddler to be introduced to foods other than milk if you are considering buying a Neno Sedi. Choosing our high chair is more than just a comfortable seat at the table. Using the Neno Sedi allows your child to sit and eat together with the family. Sharing a meal brings your child closer to the rest of the household and is a good way to develop social skills from an early age.

### point seat belts

Lively and cheerful toddler on board? We have the answer! The Neno Sedi multifunctional feeding chair is equipped with a system of straps to secure the torso and arms. This solution greatly improves safety by preventing your child from falling. The soft pads on the belt also help to alleviate any discomfort caused by compression.

# Double tray

With the Neno Sedi, you won't be worried about hectolitres of spilled soup and crushed noodles. When it comes to feeding your baby, you will soon appreciate the convenience of the tray. The double top is easy to clean, or you can remove the top layer to uncover a clean surface underneath.

# Comfort for baby's feet

We were aware of the importance of having an adjustable footrest that you can adjust to your child's height and position when designing the Neno Sedi.

#### Adjustable footrest:

- increases the baby's comfort, which is essential during feeding
- provides support for the feet, helping to position other parts of the body correctly
- reduces pressure on the spine
- ensures seat does not pinch thighs