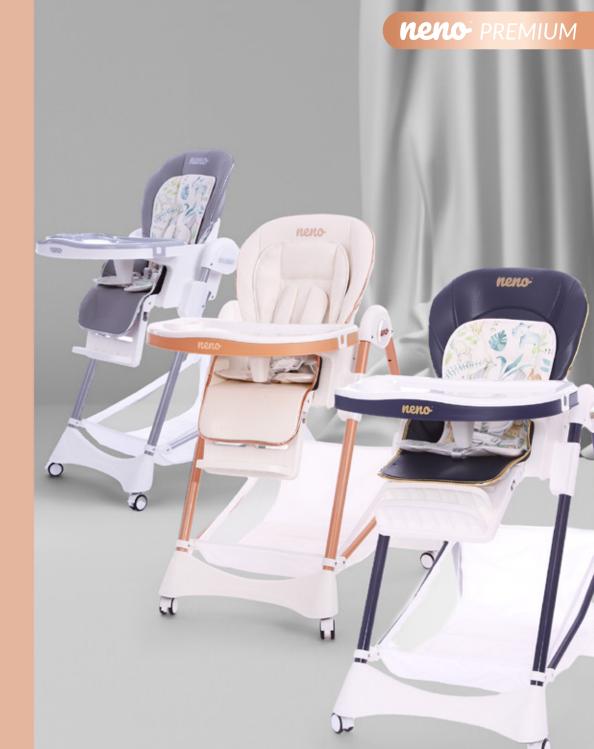

### Choose navy blue

neno

neno- premium

**neno** Sedi Blue

0

neno

neno

neno

#### **neno** Sedi White

reno:

neno

111

#### neno Sedi 🖤