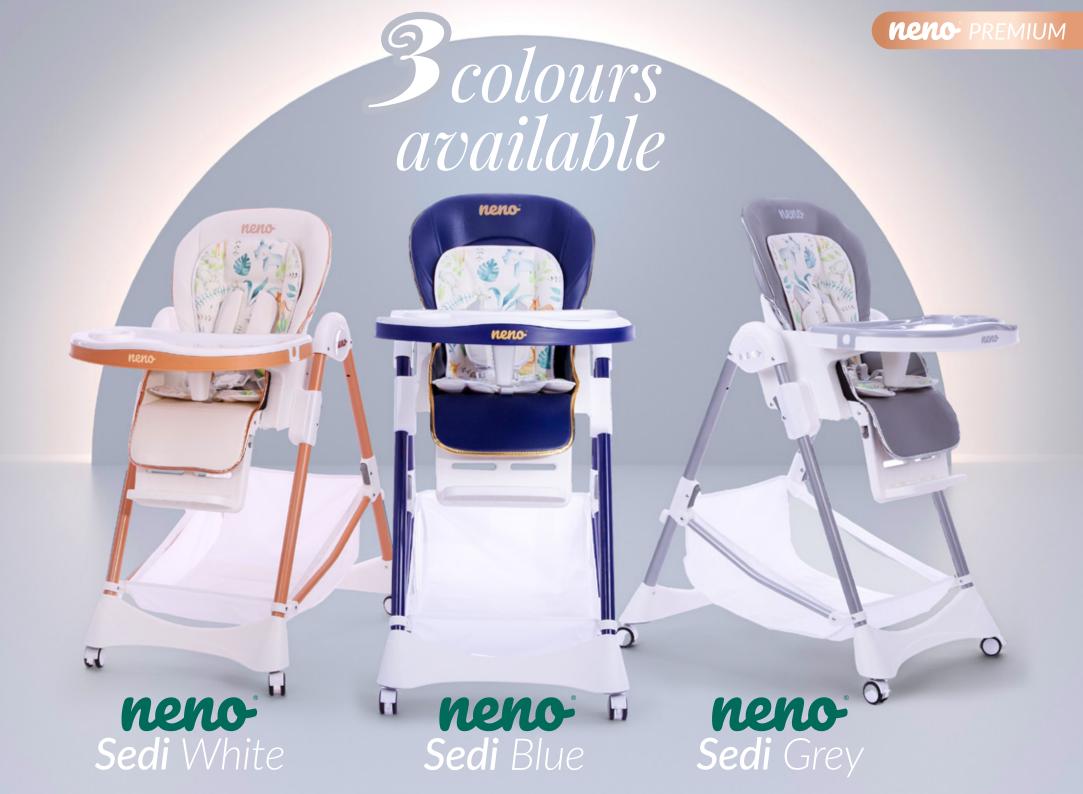

# One chair — up to 378 possibilities

You can adapt the Sedi high chair to suit you and your child's needs. You can make all the changes yourself, which gives you a lot of options. Choose the configuration that works best for you and enjoy your time together!

### Choose navy blue

neno

neno- premium

**neno** Sedi Blue

0

neno

neno

neno

#### **neno** Sedi White

reno:

neno

111

### Double-sided insert

neno- premium

neno

neno

Cute animals or ivory white? The choice is yours! Thanks to the double-sided insert, the Neno Sedi chair fits into a minimalist Scandinavian style as well as a cheerful urban jungle or romantic boho look.