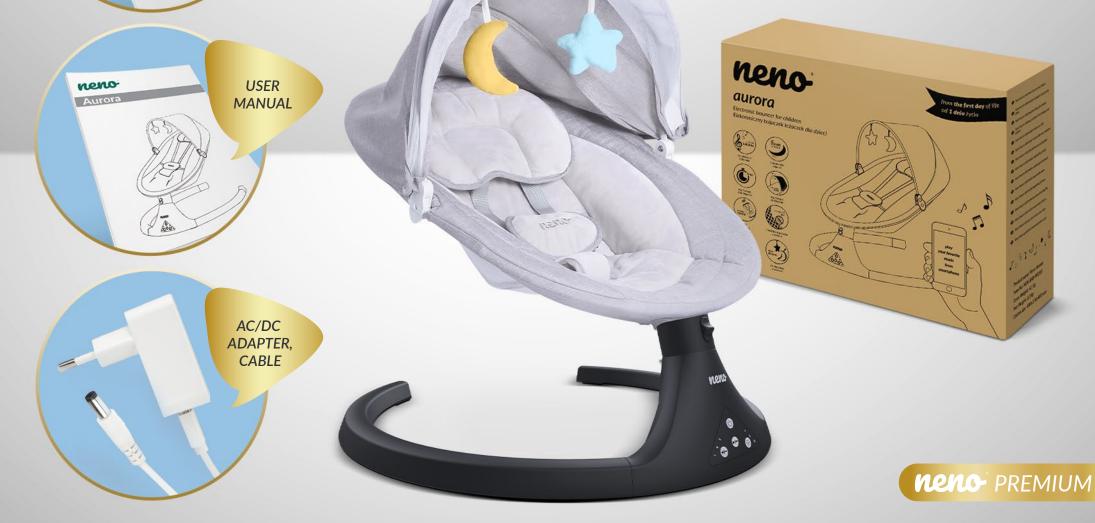

# neno<sup>®</sup> aurora

ELECTRONIC **BOUNCER** FOR CHILDREN

AWARDS FOR KGK TREND The owner of the Neno brand:

newar

Built-in **Iullabies** 

Remote **control** 

neno

0 . 0 0

#### REMOTE *CONTROL*

Do you like mobility? Then you'll be pleased to know that the Neno Aurora comes with a remote control. You can use it to switch on lullabies or sleep mode without having to reach for the rocker every time.

#### FULL SET

Together with the Neno Aurora rocker, you will receive all the components you need to make it work properly, such as a power supply, remote control and instructions.

REMOTE

2 (5)

TOP

3

4